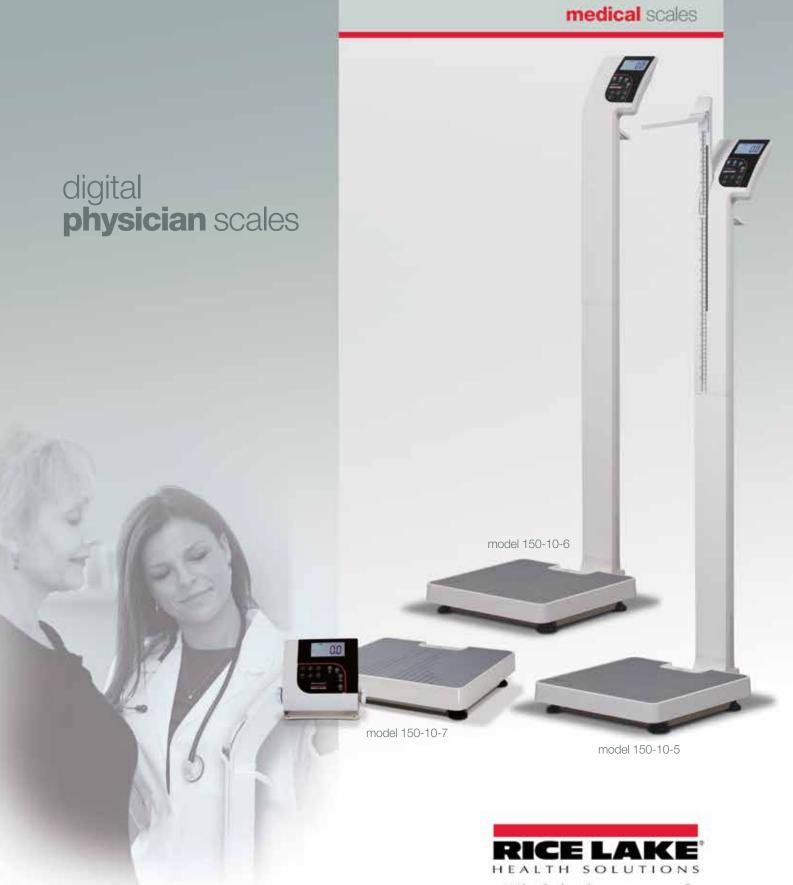

# digital physician scales

550lb (250kg)

0.2lb (0.1kg)

Capacity

Graduations

model

### 150-10-5 Eye Level

 Built-in height measuring rod measures from 27.5 in to 82 in x 1/8 in (70 cm to 208 cm x 1 mm)

> ww.akbasculas.com ¡ Atendemos en cualquier punto de la república !

Integrated wheels for ease of portability

#### 150-10-6 Waist Level

Integrated wheels for ease of portability

#### 150-10-7 Floor Level

Tare function