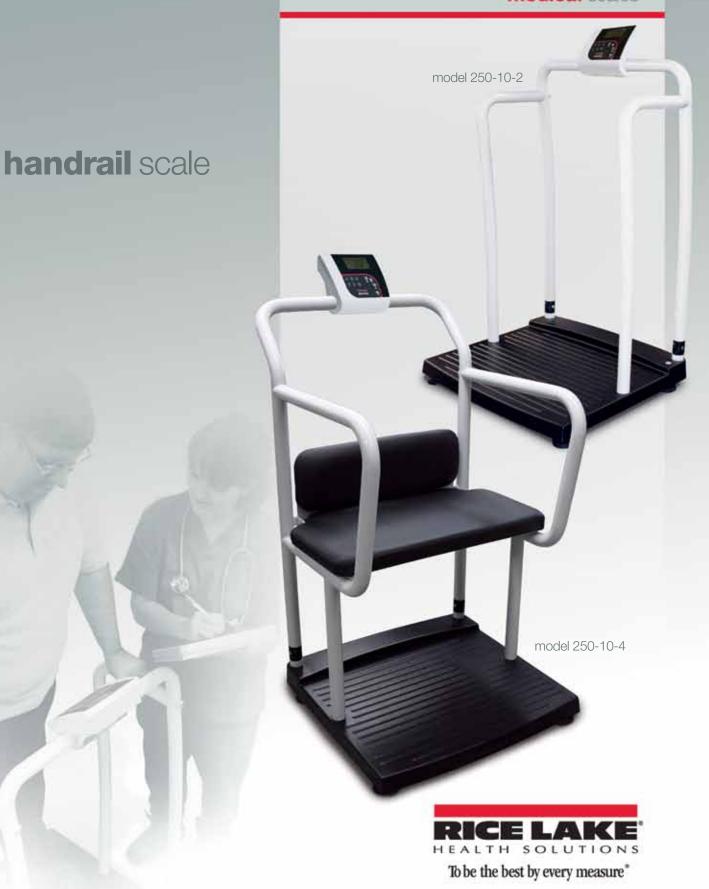

# handrail scale

THE DIGITAL HANDRAIL SCALE by Rice Lake is designed to weigh individuals who need extra support. The non-skid platform and side rails give extra stability and safety.

Advanced movement compensation technology adjusts for involuntary movement occurring when weighing unsteady individuals. Two heavy-duty wheels located at the rear of the base make maneuvering the handrail scale easy in any clinic or office.

The Digital Handrail Scale with hinged seat adds the unique ability for patients to be weighed in either a standing or sitting position.

|             | RL250-10-2       | RL250-10-4      |
|-------------|------------------|-----------------|
| Capacity    | 1000 lb (450 kg) | 1000lb (450kg)  |
| Graduations | 0.2 lb (0.1 kg)  | 0.2 lb (0.1 kg) |

### RL250-10-4 Bariatric/Handrail with Chair Seat

Folding seat