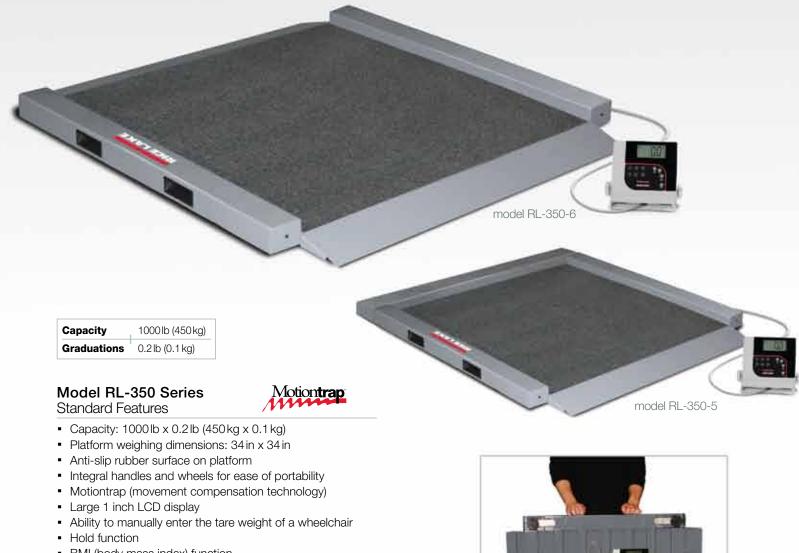

# Rice Lake wheelchair scales

RICE LAKE offers a full lineup of wheelchair scales from single ramp to dual ramp with chair. Each model is designed and built to weigh accurately, safely and dependably. Motiontrap<sup>™</sup> adjusts for involuntary movement and keyboard tare efficiently reduces errors and patient transfers. Smart designs make these scales easy to move, maintain and store.



- BMI (body mass index) function
- Unit of measure: Ib only, kg only, Ib/kg
- EMR capable, USB
- Powered by 6 AA batteries (included)
- 10ft cable between scale base and indicator

#### RL-350-5

Single ramp

### RL-350-6

Dual ramp

### **Options/Accessories**

Indicator and cable secure to base for safer movement and storage.



## Rice Lake wheelchair scales



| Capacity    | 1000lb (450kg) |
|-------------|----------------|
| Graduations | 0.21b (0.1 kg) |

Scale is flush mounted with the floor. THE HEAVY-DUTY SB-1150 BARIATRIC SCALE easily accommodates wheelchairs with its large platform size and easy access ramp. To maximize safety, the scale and ramp are equipped with a non-skid rubber surface and guide rails on the sides.

## Bariatric/Wheelchair Scale SB-1150 Standard Features