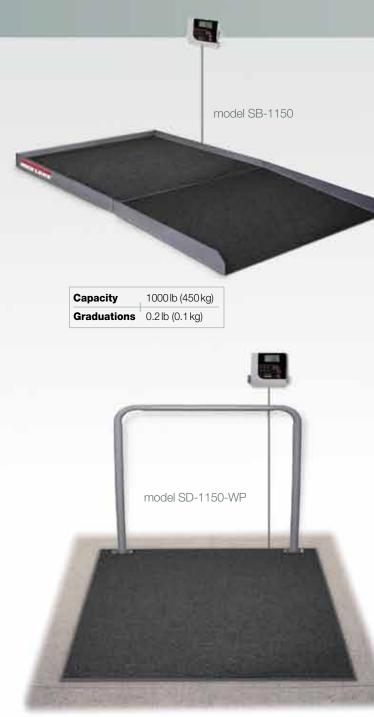

## Rice Lake wheelchair scales

| Capacity    | 1000lb (450kg) |
|-------------|----------------|
| Graduations | 0.21b (0.1 kg) |

Scale is flush mounted with the floor. THE HEAVY-DUTY SB-1150 BARIATRIC SCALE easily accommodates wheelchairs with its large platform size and easy access ramp. To maximize safety, the scale and ramp are equipped with a non-skid rubber surface and guide rails on the sides.

## Bariatric/Wheelchair Scale SB-1150 Standard Features

- Access ramp 36 in W x 28.5 in L with anti-slip rubber surface
- Motiontrap (movement compensation technology)
- Large 1 inch liquid crystal display (LCD)
- EMR capable, USB
- Push-button or manual entry of tare weight
- Unit of measure: Ib only, kg only, lb/kg
- 10ft interface cable from scale to indicator
- Powered by 6 AA batteries (included)
- BMI (body mass index) function
- Hold function

## Options/Accessories

AC adaptor

THE SD-1150-WP DIALYSIS WHEELCHAIR SCALE is ideal for dialysis clinics. Large 36 in x 36 in 1,000 lb mild steel platform easily accommodates dialysis chairs as the scale is mounted.

### Dialysis Scale SD-1150-WP Standard Features

Motion**trap** 

- 36 in W x 36 in L 1,000 lb mild steel painted scale with anti-slip rubber surface and pit frame
- 36 in H x 30 in L handrail and mounting hardware
- Motiontrap (movement compensation technology)
- Large 1 inch liquid crystal display (LCD)
- EMR capable, USB
- Push-button or manual entry of tare weight
- Unit of measure: Ib only, kg only, lb/kg
- 10ft interface cable from scale to indicator
- Powered by 6 AA batteries (included)
- BMI (body mass index) function
- Hold function