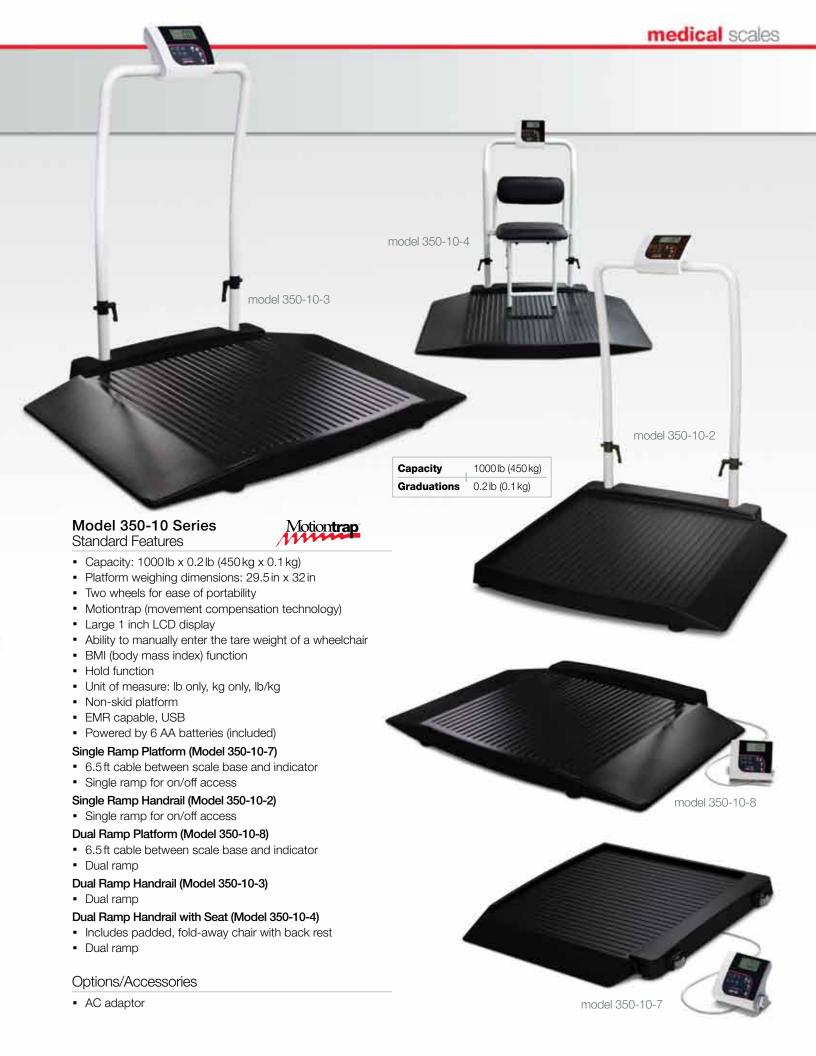

### **Options/Accessories**

Indicator and cable secure to base for safer movement and storage.