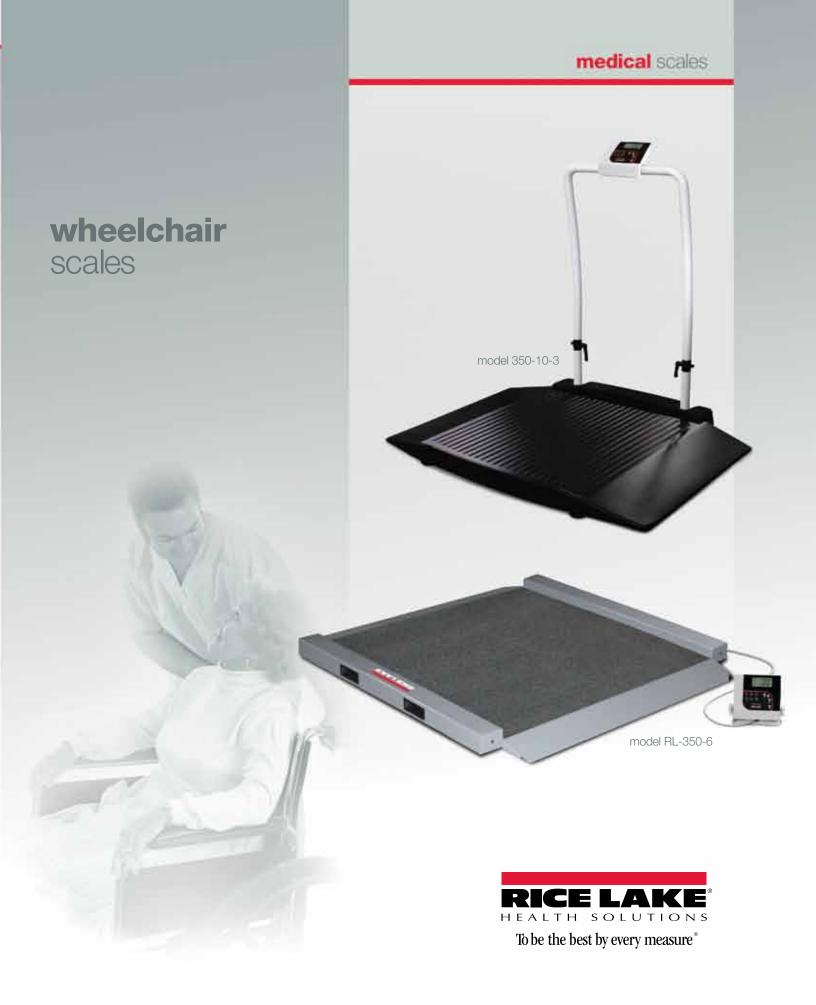

# Rice Lake wheelchair scales

RICE LAKE offers a full lineup of wheelchair scales from single ramp to dual ramp with chair. Each model is designed and built to weigh accurately, safely and dependably. Motiontrap<sup>™</sup> adjusts for involuntary movement and keyboard tare efficiently reduces errors and patient transfers. Smart designs make these scales easy to move, maintain and store.