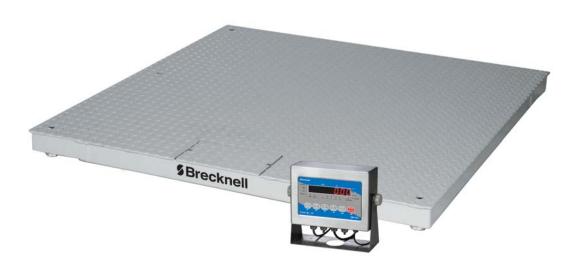

# Pegasus Floor Scale Systems

# Calibrated with SBI-521 LED Indicator

- Pre-calibrated to SBI-521 LED Indicator
- Easy Installation

  Units can be placed into service with no on-site installation required
- Capacity and Size
   — Match a capacity and size with SBI-521 LED indicator
- A/D Conversion Rate—
   Up to 25 measurements per second

## Pegasus Floor Scale Systems Calibrated with SBI-521 LED Indicator

#### SBI-521 LED Indicator

**Display:** 17 mm / 0.7" LED display

Construction: Heavy duty stainless steel IP65

**Power:** 6 volt 4 AH rechargeable internal lead acid battery with 110/220 AC internal transformer

## Floor Scale Specifications

Floor Scale: Mild steel

J-Box: Stainless steel

Finish: Powder coat paint

Rated: IP65

Certifications: NTEP COC #02-070