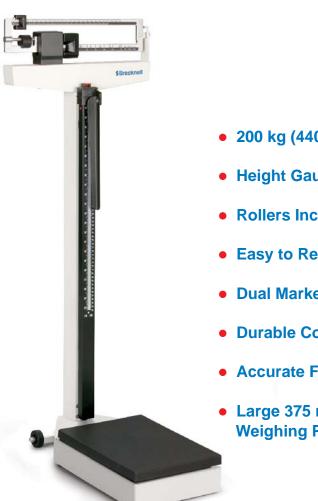

# **HS-200M**

## Physician Scale

- 200 kg (440 lb) Capacity
- Height Gauge to 210cm (7')
- Rollers Included for Easy Transport
- Easy to Read Dual Beam
- Dual Marked in Kilograms / Pounds
- **Durable Construction**
- Accurate Full Range Weights
- Large 375 mm x 275 mm (14.75" x 10.8") **Weighing Platform**

#### **Features**

The HS-200M is a mechanical device for use where either weight or height measurements are necessary. The scale provides accurate weight or height measurements on easy to read linear beams in bold marking. It has a large weighing range and can measure height from 60 cm to 210 cm x 0.1 cm (2' to 7' x 0.125").

### **Specifications**

**Capacity:** 200 kg x 100 g (440 lb x 4 oz)

**Height Rod Range:** 

**Overall Dimension:** 

60 cm to 210 cm x 0.1 cm (2' to 7' x 0.125")

Weighing Platform Size: 375 mm (L) x 275 mm (W)