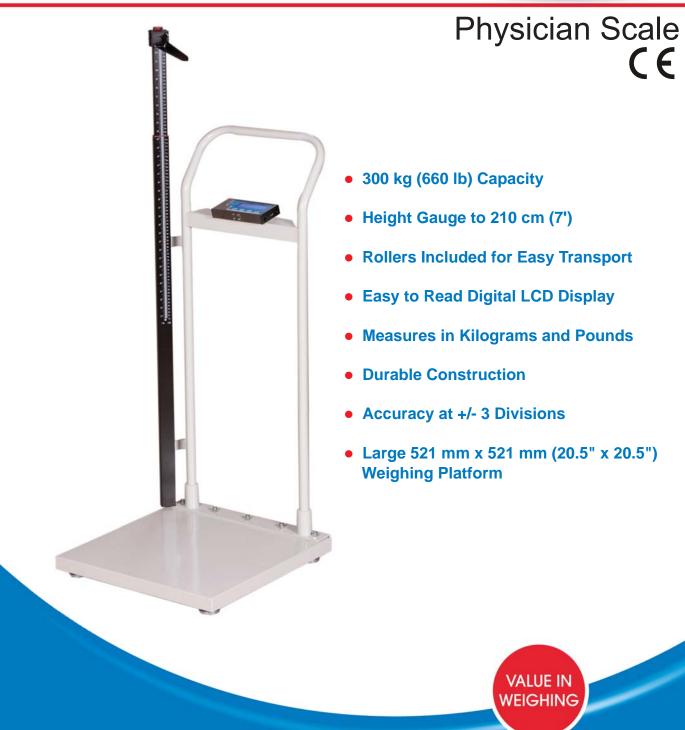

## HS-300 Physician Scale

## **Features**

The HS-300 is used where either weight or height measurements are necessary.

The scale provides accurate weight or height measurements on easy to read LCD back light display. It has a large weighing range and can measure height from 60cm to 210cm x 0.1cm (2' to 7' x 0.125").

## **Specifications**

- Platform Size: 521 mm (L) x 521 mm (W) 20.5" L x 20.5" W
- Handrail Height: 406 mm (W) x 1245 mm (H) 16" W x 49" L
- Scale Capacity & Height Rod Range: 300 kg x 0.1 g (660 lb x 0.2 lb) 60 cm to 210 cm x 0.1 cm (2' to 7' x 0.125")
- Display: 17 mm (0.625") high backlite LCD
- Indicator: 165 mm (L) x 30 mm (W) x 81 mm (H) 6.5" L x 1.2 W x 3.2" H
- Serial Port: One (1) full duplex RS232 with cable
- Function Keys: Hold/Print, Units, Tare, On/Off/Zero