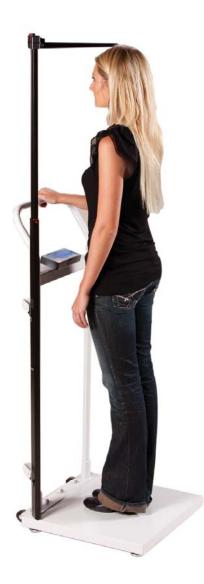

## HS-300 Physician Scale

## **Features**

The HS-300 is used where either weight or height measurements are necessary.

The scale provides accurate weight or height measurements on easy to read LCD back light display. It has a large weighing range and can measure height from 60cm to 210cm x 0.1cm (2' to 7' x 0.125").