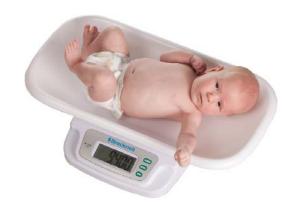

## Pediatric Scale

 $\epsilon$ 

- Capacity- 20 kg / 44 lb
- Construction— ABS plastic with removable weighing tray
- Display- Bright, large and visible
- Power- Four AA Batteries (not included)
- Operator Keys- On/Zero, Mode, Memory

## **MS-25 Pediatric Scale**

#### **Features**

The MS-25 scale is particularly suited to the medical or veterinary industry. With a capacity of 20 kg /44 lb and readability of 5 g /0.005 lb, the MS-25 will accurately weigh infants or small animals.

LCD display with standard kg and lb with a hold feature. Operates on four AA batteries (not included).

Easy-to-clean plastic weighing platter.

Lada sin costo **01 800 026 5331**ventas@akbasculas.com
www.akbasculas.com