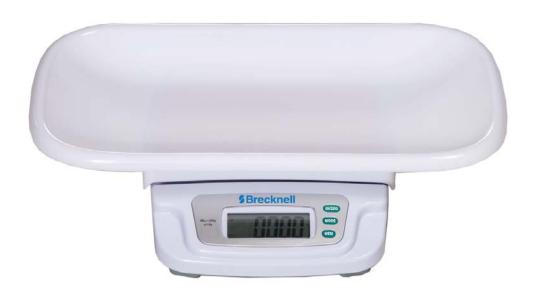

## Pediatric Scale

 $\epsilon$ 

- Capacity- 20 kg / 44 lb
- Construction— ABS plastic with removable weighing tray
- Display- Bright, large and visible
- Power- Four AA Batteries (not included)
- Operator Keys- On/Zero, Mode, Memory

## **MS-25 Pediatric Scale**

#### **Features**

The MS-25 scale is particularly suited to the medical or veterinary industry. With a capacity of 20 kg /44 lb and readability of 5 g /0.005 lb, the MS-25 will accurately weigh infants or small animals.

LCD display with standard kg and lb with a hold feature. Operates on four AA batteries (not included).

Easy-to-clean plastic weighing platter.

Lada sin costo **01 800 026 5331**ventas@akbasculas.com
www.akbasculas.com