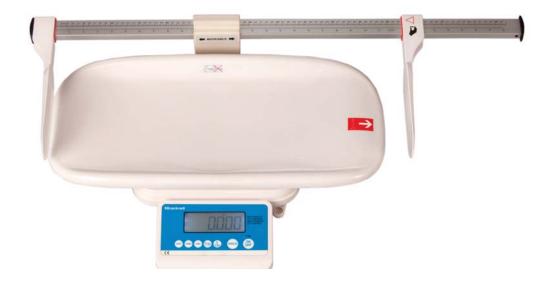

### **MS-30 Pediatric Scale**

#### **Features**

The MS-30 scale is particularly suited to the medical or veterinary industry. With a capacity up to 15 kg (33 lb) and readability of 10 g, the MS-30 will accurately weigh infants or small animals.

The scale has a "HOLD" feature that will capture an unstable weight and keep it on the display for recording after the weight is taken off.

The MS-30 operates on battery or AC adapter (US adapter included).

#### **Specifications**

Capacity: Dual Range 6 kg/15 kg x 2 g/5 g

13 lb/33 lb x 0.07 oz / 0.17 oz **Display:** 25 mm (1.0") LCD display

**Keyboard:** 7 key micro switch

Power: 1800mAh NI-MH Battery or US AC adapter