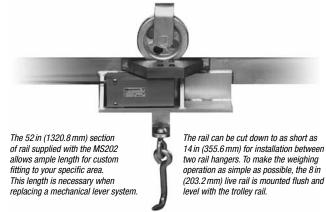

## STANDARD FEATURES

- 8 inch long live rail designed to weigh one trolley at a time
- 750 lb x .5 lb resolution in both portable and permanent models
- Available for rail sizes 3/8 in x 2 1/2 in or 1/2 in x 2 1/2 in
- Requires less than 41 inches of straight rail to install (14 inch between rail hangers for permanent model)
- · Zinc-plated, steel construction
- · High accuracy, stainless steel load cell
- · 25 ft of load cell cable for flexible installation
- Slightly recessed live rail for the trolley roller provides stable weighments