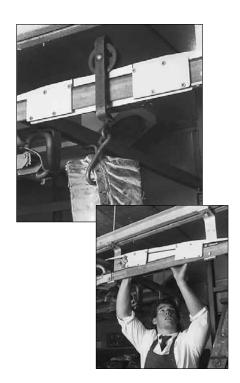

## STANDARD FEATURES

- 8 inch long live rail designed to weigh one trolley at a time
- 750 lb x .5 lb resolution in both portable and permanent models
- Available for rail sizes 3/8 in x 2 1/2 in or 1/2 in x 2 1/2 in
- Requires less than 41 inches of straight rail to install (14 inch between rail hangers for permanent model)
- · Zinc-plated, steel construction
- · High accuracy, stainless steel load cell
- · 25 ft of load cell cable for flexible installation
- Slightly recessed live rail for the trolley roller provides stable weighments

#### Approvals:

NTEP CC 90-003, Class III, nmax 1500

MS202 Permanent Monorail Scale