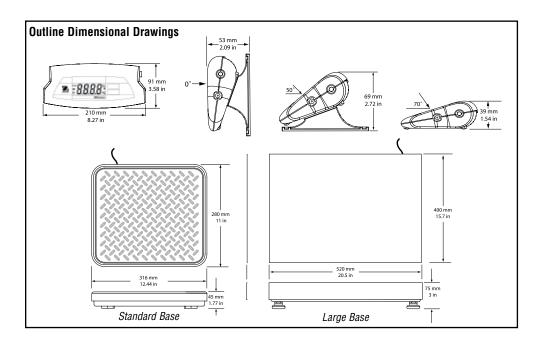

#### **Specifications**

| Model                           | SD35                                                                                                                                                       | SD75                           | SD200                          | SD75L                          | SD200L                         |
|---------------------------------|------------------------------------------------------------------------------------------------------------------------------------------------------------|--------------------------------|--------------------------------|--------------------------------|--------------------------------|
| Capacity x Readability          | 77lb x 0.05lb<br>35kg x 0.02kg                                                                                                                             | 165lb x 0.1lb<br>75kg x 0.05kg | 440lb x 0.2lb<br>200kg x 0.1kg | 165lb x 0.1lb<br>75kg x 0.05kg | 440lb x 0.2lb<br>200kg x 0.1kg |
| Maximum Displayed Resolution    | 1:1750                                                                                                                                                     | 1:1650                         | 1:2200                         | 1:1650                         | 1:2200                         |
| Calibration Weights (fixed)*    | 50lb / 25kg                                                                                                                                                | 100lb / 50kg                   | 200lb / 100kg                  | 100lb / 50kg                   | 200lb / 100kg                  |
| Base Size                       | 12.4"L x 11"W x 1.77"H / 316L x 280W x 45H mm 20.5"L x 15.7"W x 3"H / 520L x 400W x 75H r                                                                  |                                |                                |                                | 520L x 400W x 75H mm           |
| Construction                    | ABS plastic indicator housing and mounting brackets Painted steel base with raised, embossed tread pan (non-L models) Rubber feet (adjustable on L models) |                                |                                |                                |                                |
| Weighing Units                  | kg, lb                                                                                                                                                     |                                |                                |                                |                                |
| Application Modes               | Weigh, dynamic weighing / display hold                                                                                                                     |                                |                                |                                |                                |
| Display                         | 4-digit, 7-segment LCD, 0.8" / 20mm high,                                                                                                                  |                                |                                |                                |                                |
| Keyboard                        | 2 function raised tactile mechanical switches: [ON/OFF Zero] / [UNITS Cal]                                                                                 |                                |                                |                                |                                |
| Stabilization Time              | ≤ 3 seconds                                                                                                                                                |                                |                                |                                |                                |
| Cable Length                    | Extendable 72" to 108" / 1.8m to 2.7m (full extension)                                                                                                     |                                |                                |                                |                                |
| Operating Temperature           | 41° to 104°F / 5° to 40°C / 10%-80% relative humidity, non-condensing                                                                                      |                                |                                |                                |                                |
| Power                           | 9V DC/100mA AC Adapter (included), or 3 "C" alkaline batteries (not included)                                                                              |                                |                                |                                |                                |
| Battery Operating Time          | 360 hours                                                                                                                                                  |                                |                                |                                |                                |
| Auto-Shut Off                   | 4 minutes with no activity (battery operation only)                                                                                                        |                                |                                |                                |                                |
| Safe Overload Capacity          | 150% of capacity                                                                                                                                           |                                |                                |                                |                                |
| Indicator Size (L x W x H)      | 8.27 x 3.58 x 1.54 in / 210 x 91 x 39 mm                                                                                                                   |                                |                                |                                |                                |
| Shipping Dimensions (L x W x H) | 15 x 3.94 x 18.3 in / 380 x 100 x 465 mm                                                                                                                   |                                |                                | 24 x 19 x 9 in / 60            | 0 x 480 x 230 mm               |
| Net Weight                      | 5.8 lb / 2.6kg                                                                                                                                             | 7.3lb                          | / 3.3kg                        | 31lb /                         | 14kg                           |
| Shipping Weight                 | 8.1lb / 3.7kg                                                                                                                                              | 9.5lb                          | / 4.3kg                        | 36lb /                         | 16kg                           |
| Other Features                  | Calibrate in kg or lb, calibration lock via internal switch                                                                                                |                                |                                |                                |                                |