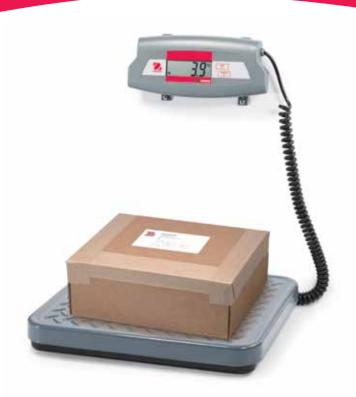

### The OHAUS SD Shipping Scale – Portability, Durability, Quality and Value

The OHAUS SD is a robust portable bench scale designed specifically with affordability, utility and everyday usage in mind. Ideal for home office, mail room, shipping and receiving, and general commercial and industrial weighing applications, the model SD features durable painted steel treaded and non-treaded platforms, a remote indicator with two tactile function keys, battery operation and flexible mounting capabilities. The OHAUS model SD is your efficient solution to a variety of weighing needs, when you need it, where you need it.

### Standard Features Include:

- Modes for weighing and dynamic weighing
- 3 popular capacity models: 77lb/35kg, 165lb/75kg, 440lb/200kg
- 2 platform sizes: 12.4 x 11 inches and 20.5 x 15.7 inches
- Maximum displayed resolutions from 1:1,750 to 1:2,200
- ABS plastic indicator housing with reinforced ribs
- Universal table/wall mounting brackets included
- Flexible coiled cable, extendable to 108 inches
- Painted steel platforms with raised embossed treads (SD35, SD75 and SD200 models)
- Rubber feet (adjustable on SD75L and SD200L models)
- · LCD with fast weight display in lb or kg
- Raised tactile keys
- AC adapter (included) or 360 hour battery operation with Auto-Shut Off feature
- Calibration in lb or kg