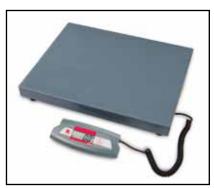

### The OHAUS SD Shipping Scale – Portability, Durability, Quality and Value

The OHAUS SD is a robust portable bench scale designed specifically with affordability, utility and everyday usage in mind. Ideal for home office, mail room, shipping and receiving, and general commercial and industrial weighing applications, the model SD features durable painted steel treaded and non-treaded platforms, a remote indicator with two tactile function keys, battery operation and flexible mounting capabilities. The OHAUS model SD is your efficient solution to a variety of weighing needs, when you need it, where you need it.

### Standard Features Include:

- Modes for weighing and dynamic weighing
- 3 popular capacity models: 77lb/35kg, 165lb/75kg, 440lb/200kg
- 2 platform sizes: 12.4 x 11 inches and 20.5 x 15.7 inches
- Maximum displayed resolutions from 1:1,750 to 1:2,200
- ABS plastic indicator housing with reinforced ribs
- Universal table/wall mounting brackets included
- Flexible coiled cable, extendable to 108 inches
- Painted steel platforms with raised embossed treads (SD35, SD75 and SD200 models)
- Rubber feet (adjustable on SD75L and SD200L models)
- · LCD with fast weight display in lb or kg
- Raised tactile keys
- AC adapter (included) or 360 hour battery operation with Auto-Shut Off feature
- Calibration in lb or kg