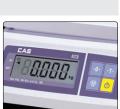

• SW-1WR Series has a 19mm LED

display and uses 6 highly legible digits.

**SPECIFICATIONS** 

Model

Max.capacity

Readability

Maximum tare

Display digit