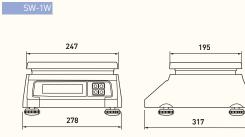

#### DIMENSIONS

1/2,000 ~ 1/3,000

5 Digit (SW-1W), 6 Digit (SW-1WR)

LCD (SW-1W), LED (SW-1WR)

-10℃ ~ 40℃

Dry battery (D type x 6ea) or 9V DC adapter

9V DC adapter (SW-1W only)

Approx. 400hours or 800hours (Alkaline battery)

Approx. 30hours (SW-1WR)

247(W) x 195(D)

278(W) x 317(D) x 141(H)

3.7kg

Pb battery,12V DC adapter (SW-1WR only)

5/10g

5/10g

-9.995 -14.995