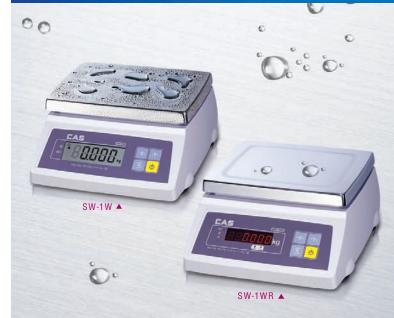

# SW-1W/1WR

## 1/2,000~1/3,000 dual interval resolution for better accuracy

• The SW-1W/1WR adopts dual interval technology, allowing for an automatic change of the SW-1W/1WR interval for an even more precise reading.

## Rechargeable Battery operation (SW-1WR only)

• The SW-1WR can be used for up to 30 hours after charging the battery.

Unit:mm

141

MO

1/2g

-0.9995 -2.499

0.5/1g

Dust & Waterproof digital scale (Level IP 66)

Clear and Highly legible LED display (SW-1WR only)

• The SW-1W/1WR can be protected

from water, dirt and other external

• SW-1WR Series has a 19mm LED

display and uses 6 highly legible digits.

**SPECIFICATIONS** 

Model

Max.capacity

Readability

Maximum tare

Display digit