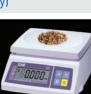

# SW SERIES

**SPECIFICATIONS** 

| Model                 | SW-LR / ID-P                                         |         |        |         |         |  |  |
|-----------------------|------------------------------------------------------|---------|--------|---------|---------|--|--|
| Max.capacity          | 1/2kg                                                | 2.5/5kg | 4/10kg | 10/20kg | 15/30kg |  |  |
| Readability           | 0.5/1g                                               | 1/2g    | 2/5g   | 5/10g   | 5/10g   |  |  |
| Maximum tare          | -0.9995                                              | -2.499  | -3.998 | -9.995  | -14.995 |  |  |
| Internal resolution   | 1/60,000                                             |         |        |         |         |  |  |
| External resolution   | 1/2,000 ~ 1/3,000                                    |         |        |         |         |  |  |
| Display digit         | 6 Digit                                              |         |        |         |         |  |  |
| Display type          | LED                                                  |         |        |         |         |  |  |
| Operating temperature | -10°C ~ 40°C                                         |         |        |         |         |  |  |
| Power                 | Rechargeable battery                                 |         |        |         |         |  |  |
|                       | 12V DC adapter                                       |         |        |         |         |  |  |
| Battery life          | SW-LR:10 / ID-P:30hrs after recharging the battery   |         |        |         |         |  |  |
| Platter size (mm)     | SW-LR:230(W) x 190(D) ID-P:293(W) x 218(D)           |         |        |         |         |  |  |
| Dimensions (mm)       | SW-LR:260(W)x287(D)x137(H) ID-P:320(W)x361(D)x444(H) |         |        |         |         |  |  |
| Product weight        | SW-LR:2.8kg ID-P:5.5kg                               |         |        |         |         |  |  |

#### Clear and Highly legible LCD display

• SW-1 Series has a 25mm large LED display and uses 6 highly legible digits.