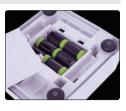

## Rechargeable Battery operation (SW-1WR only)

• The SW-1WR can be used for up to 30 hours after charging the battery.

Unit:mm

141

1/2,000 ~ 1/3,000

5 Digit (SW-1W), 6 Digit (SW-1WR)

LCD (SW-1W), LED (SW-1WR)

-10℃ ~ 40℃

Dry battery (D type x 6ea) or 9V DC adapter

9V DC adapter (SW-1W only)

Approx. 400hours or 800hours (Alkaline battery)

Approx. 30hours (SW-1WR)

247(W) x 195(D)

278(W) x 317(D) x 141(H)

3.7kg

Pb battery,12V DC adapter (SW-1WR only)

5/10g

5/10g

-9.995 -14.995

#### Used anywhere with battery power

• SW Series is operated by an AC adapter or alkaline batteries. Its compact design is great for use anywhere.