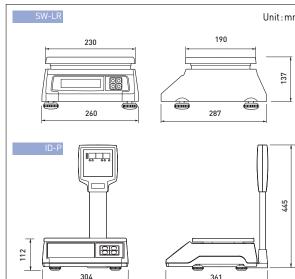

# SW SERIES

**SPECIFICATIONS** 

| Model                 | SW-LR / ID-P                                         |         |        |         |         |  |  |
|-----------------------|------------------------------------------------------|---------|--------|---------|---------|--|--|
| Max.capacity          | 1/2kg                                                | 2.5/5kg | 4/10kg | 10/20kg | 15/30kg |  |  |
| Readability           | 0.5/1g                                               | 1/2g    | 2/5g   | 5/10g   | 5/10g   |  |  |
| Maximum tare          | -0.9995                                              | -2.499  | -3.998 | -9.995  | -14.995 |  |  |
| Internal resolution   | 1/60,000                                             |         |        |         |         |  |  |
| External resolution   | 1/2,000 ~ 1/3,000                                    |         |        |         |         |  |  |
| Display digit         | 6 Digit                                              |         |        |         |         |  |  |
| Display type          | LED                                                  |         |        |         |         |  |  |
| Operating temperature | -10°C ~ 40°C                                         |         |        |         |         |  |  |
| Power                 | Rechargeable battery                                 |         |        |         |         |  |  |
|                       | 12V DC adapter                                       |         |        |         |         |  |  |
| Battery life          | SW-LR:10 / ID-P:30hrs after recharging the battery   |         |        |         |         |  |  |
| Platter size (mm)     | SW-LR:230(W) x 190(D) ID-P:293(W) x 218(D)           |         |        |         |         |  |  |
| Dimensions (mm)       | SW-LR:260(W)x287(D)x137(H) ID-P:320(W)x361(D)x444(H) |         |        |         |         |  |  |
| Product weight        | SW-LR:2.8kg ID-P:5.5kg                               |         |        |         |         |  |  |

SW-LR

DIMENSIONS

CAS

Lada sin costo **01 800 026 5331** ventas@akbasculas.com www.akbasculas.com j Atendemos en cualquier punto de la república !

Battery operation