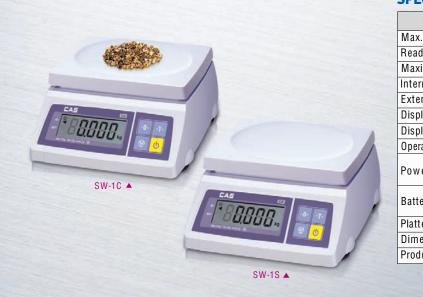

# **SW-15/1C**

## 1/2,000~1/3,000 dual interval resolution for better accuracy

• The SW-1S/1C adopts dual interval technology, allowing for an automatic change of the SW-1S/1C interval for an even more precise reading.

#### Accurate counting function (SW-1C only)

• The SW-1C has a simple counting and limit function for quality product management. It is great for use in manufacturing, parts shops, hardware stores etc.

#### **SPECIFICATIONS**

|                    |                                             |         |        | the set of |         |  |  |  |
|--------------------|---------------------------------------------|---------|--------|-------------------------------------------------------------------------------------------------------------------------------------------------------------------------------------------------------------------------------------------------------------------------------------------------------------------------------------------------------------------------------------------------------------------------------------------------------------------------------------------------------------------------------------------------------------------------------------------------------------------------------------------------------------------------------------------------------------------------------------------------------------------------------------------------------------------------------------------------------------------------------------------------------------------------------------------------------------------------------------------------------------------------------------------------------------------------------------------------------------------------------------------------------------------------------------------------------------------------------------------------------------------------------------------------------------------------------------------------------------------------------------------------------------------------------------------------------------------------------------------------------------------------------------------------------------------------------------------------------------------------------------------------------------------------------------------------------------------------------------------------------------------------------------------------------------------------------------------------------------------------------------------------------------------------------------------------------------------------------------------------------------------------------------------------------------------------------------------------------------------------------|---------|--|--|--|
| Model              | SW-1S/1C                                    |         |        |                                                                                                                                                                                                                                                                                                                                                                                                                                                                                                                                                                                                                                                                                                                                                                                                                                                                                                                                                                                                                                                                                                                                                                                                                                                                                                                                                                                                                                                                                                                                                                                                                                                                                                                                                                                                                                                                                                                                                                                                                                                                                                                               |         |  |  |  |
| c.capacity         | 1/2kg                                       | 2.5/5kg | 4/10kg | 10/20kg                                                                                                                                                                                                                                                                                                                                                                                                                                                                                                                                                                                                                                                                                                                                                                                                                                                                                                                                                                                                                                                                                                                                                                                                                                                                                                                                                                                                                                                                                                                                                                                                                                                                                                                                                                                                                                                                                                                                                                                                                                                                                                                       | 15/30kg |  |  |  |
| dability           | 0.5/1g                                      | 1/2g    | 2/5g   | 5/10g                                                                                                                                                                                                                                                                                                                                                                                                                                                                                                                                                                                                                                                                                                                                                                                                                                                                                                                                                                                                                                                                                                                                                                                                                                                                                                                                                                                                                                                                                                                                                                                                                                                                                                                                                                                                                                                                                                                                                                                                                                                                                                                         | 5/10g   |  |  |  |
| kimum tare         | -0.9995                                     | -2.499  | -3.998 | -9.995                                                                                                                                                                                                                                                                                                                                                                                                                                                                                                                                                                                                                                                                                                                                                                                                                                                                                                                                                                                                                                                                                                                                                                                                                                                                                                                                                                                                                                                                                                                                                                                                                                                                                                                                                                                                                                                                                                                                                                                                                                                                                                                        | -14.995 |  |  |  |
| rnal resolution    | 1/60,000                                    |         |        |                                                                                                                                                                                                                                                                                                                                                                                                                                                                                                                                                                                                                                                                                                                                                                                                                                                                                                                                                                                                                                                                                                                                                                                                                                                                                                                                                                                                                                                                                                                                                                                                                                                                                                                                                                                                                                                                                                                                                                                                                                                                                                                               |         |  |  |  |
| ernal resolution   | 1/2,000 ~ 1/3,000                           |         |        |                                                                                                                                                                                                                                                                                                                                                                                                                                                                                                                                                                                                                                                                                                                                                                                                                                                                                                                                                                                                                                                                                                                                                                                                                                                                                                                                                                                                                                                                                                                                                                                                                                                                                                                                                                                                                                                                                                                                                                                                                                                                                                                               |         |  |  |  |
| olay digit         | 5 Digit                                     |         |        |                                                                                                                                                                                                                                                                                                                                                                                                                                                                                                                                                                                                                                                                                                                                                                                                                                                                                                                                                                                                                                                                                                                                                                                                                                                                                                                                                                                                                                                                                                                                                                                                                                                                                                                                                                                                                                                                                                                                                                                                                                                                                                                               |         |  |  |  |
| olay type          | LCD                                         |         |        |                                                                                                                                                                                                                                                                                                                                                                                                                                                                                                                                                                                                                                                                                                                                                                                                                                                                                                                                                                                                                                                                                                                                                                                                                                                                                                                                                                                                                                                                                                                                                                                                                                                                                                                                                                                                                                                                                                                                                                                                                                                                                                                               |         |  |  |  |
| rating temperature | -10°C ~ 40°C                                |         |        |                                                                                                                                                                                                                                                                                                                                                                                                                                                                                                                                                                                                                                                                                                                                                                                                                                                                                                                                                                                                                                                                                                                                                                                                                                                                                                                                                                                                                                                                                                                                                                                                                                                                                                                                                                                                                                                                                                                                                                                                                                                                                                                               |         |  |  |  |
| /er                | Dry battery (D type x 6ea) or 9V DC adapter |         |        |                                                                                                                                                                                                                                                                                                                                                                                                                                                                                                                                                                                                                                                                                                                                                                                                                                                                                                                                                                                                                                                                                                                                                                                                                                                                                                                                                                                                                                                                                                                                                                                                                                                                                                                                                                                                                                                                                                                                                                                                                                                                                                                               |         |  |  |  |
|                    | Pb battery                                  |         |        |                                                                                                                                                                                                                                                                                                                                                                                                                                                                                                                                                                                                                                                                                                                                                                                                                                                                                                                                                                                                                                                                                                                                                                                                                                                                                                                                                                                                                                                                                                                                                                                                                                                                                                                                                                                                                                                                                                                                                                                                                                                                                                                               |         |  |  |  |
| any life           | Approx. 400hours or                         |         |        |                                                                                                                                                                                                                                                                                                                                                                                                                                                                                                                                                                                                                                                                                                                                                                                                                                                                                                                                                                                                                                                                                                                                                                                                                                                                                                                                                                                                                                                                                                                                                                                                                                                                                                                                                                                                                                                                                                                                                                                                                                                                                                                               |         |  |  |  |
| ery life           | 800hours (Alkaline battery)                 |         |        |                                                                                                                                                                                                                                                                                                                                                                                                                                                                                                                                                                                                                                                                                                                                                                                                                                                                                                                                                                                                                                                                                                                                                                                                                                                                                                                                                                                                                                                                                                                                                                                                                                                                                                                                                                                                                                                                                                                                                                                                                                                                                                                               |         |  |  |  |
| ter size (mm)      | 230(W) x 190(D)                             |         |        |                                                                                                                                                                                                                                                                                                                                                                                                                                                                                                                                                                                                                                                                                                                                                                                                                                                                                                                                                                                                                                                                                                                                                                                                                                                                                                                                                                                                                                                                                                                                                                                                                                                                                                                                                                                                                                                                                                                                                                                                                                                                                                                               |         |  |  |  |
| ensions (mm)       | 260(W) x 287(D) x 137(H)                    |         |        |                                                                                                                                                                                                                                                                                                                                                                                                                                                                                                                                                                                                                                                                                                                                                                                                                                                                                                                                                                                                                                                                                                                                                                                                                                                                                                                                                                                                                                                                                                                                                                                                                                                                                                                                                                                                                                                                                                                                                                                                                                                                                                                               |         |  |  |  |
| duct weight        | 2.8kg                                       |         |        |                                                                                                                                                                                                                                                                                                                                                                                                                                                                                                                                                                                                                                                                                                                                                                                                                                                                                                                                                                                                                                                                                                                                                                                                                                                                                                                                                                                                                                                                                                                                                                                                                                                                                                                                                                                                                                                                                                                                                                                                                                                                                                                               |         |  |  |  |
|                    |                                             |         |        |                                                                                                                                                                                                                                                                                                                                                                                                                                                                                                                                                                                                                                                                                                                                                                                                                                                                                                                                                                                                                                                                                                                                                                                                                                                                                                                                                                                                                                                                                                                                                                                                                                                                                                                                                                                                                                                                                                                                                                                                                                                                                                                               |         |  |  |  |
|                    |                                             |         |        |                                                                                                                                                                                                                                                                                                                                                                                                                                                                                                                                                                                                                                                                                                                                                                                                                                                                                                                                                                                                                                                                                                                                                                                                                                                                                                                                                                                                                                                                                                                                                                                                                                                                                                                                                                                                                                                                                                                                                                                                                                                                                                                               |         |  |  |  |